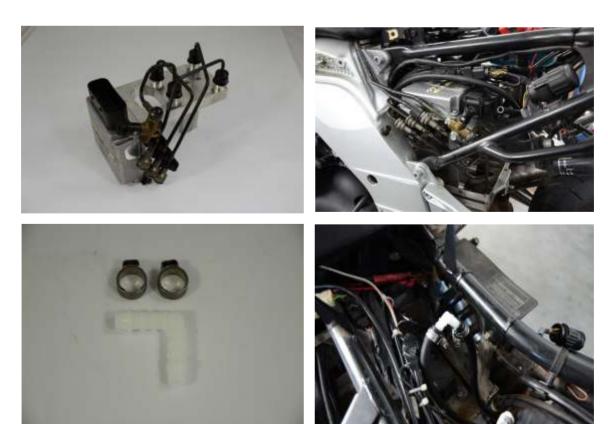

## RH SECOND LIFE KIT FOR BMW K1200 RS / GT / LT MODELS

When assembling the RH Second Life Kit into the BMW motorbike models K1200 RS / GT / LT the following steps are required in addition to our standardized assembly guide. Please use the fixtures included in our delivery and assemble the kit as described.

- See standard installation instructions.
- The RH Second Life Kit shall now be installed using all original fixtures and brake lines. At the bottom the kit stands on a gummosis in the tin tub.
- Now connect the two tubes of the reservoir bottle using the connector included in our delivery as shown in pictures 3 and 4. These tubes will not be needed anymore but they have to be lined up precisely so that the reservoir bottle won't leak!
- 4 See standard installation instructions points 2-7